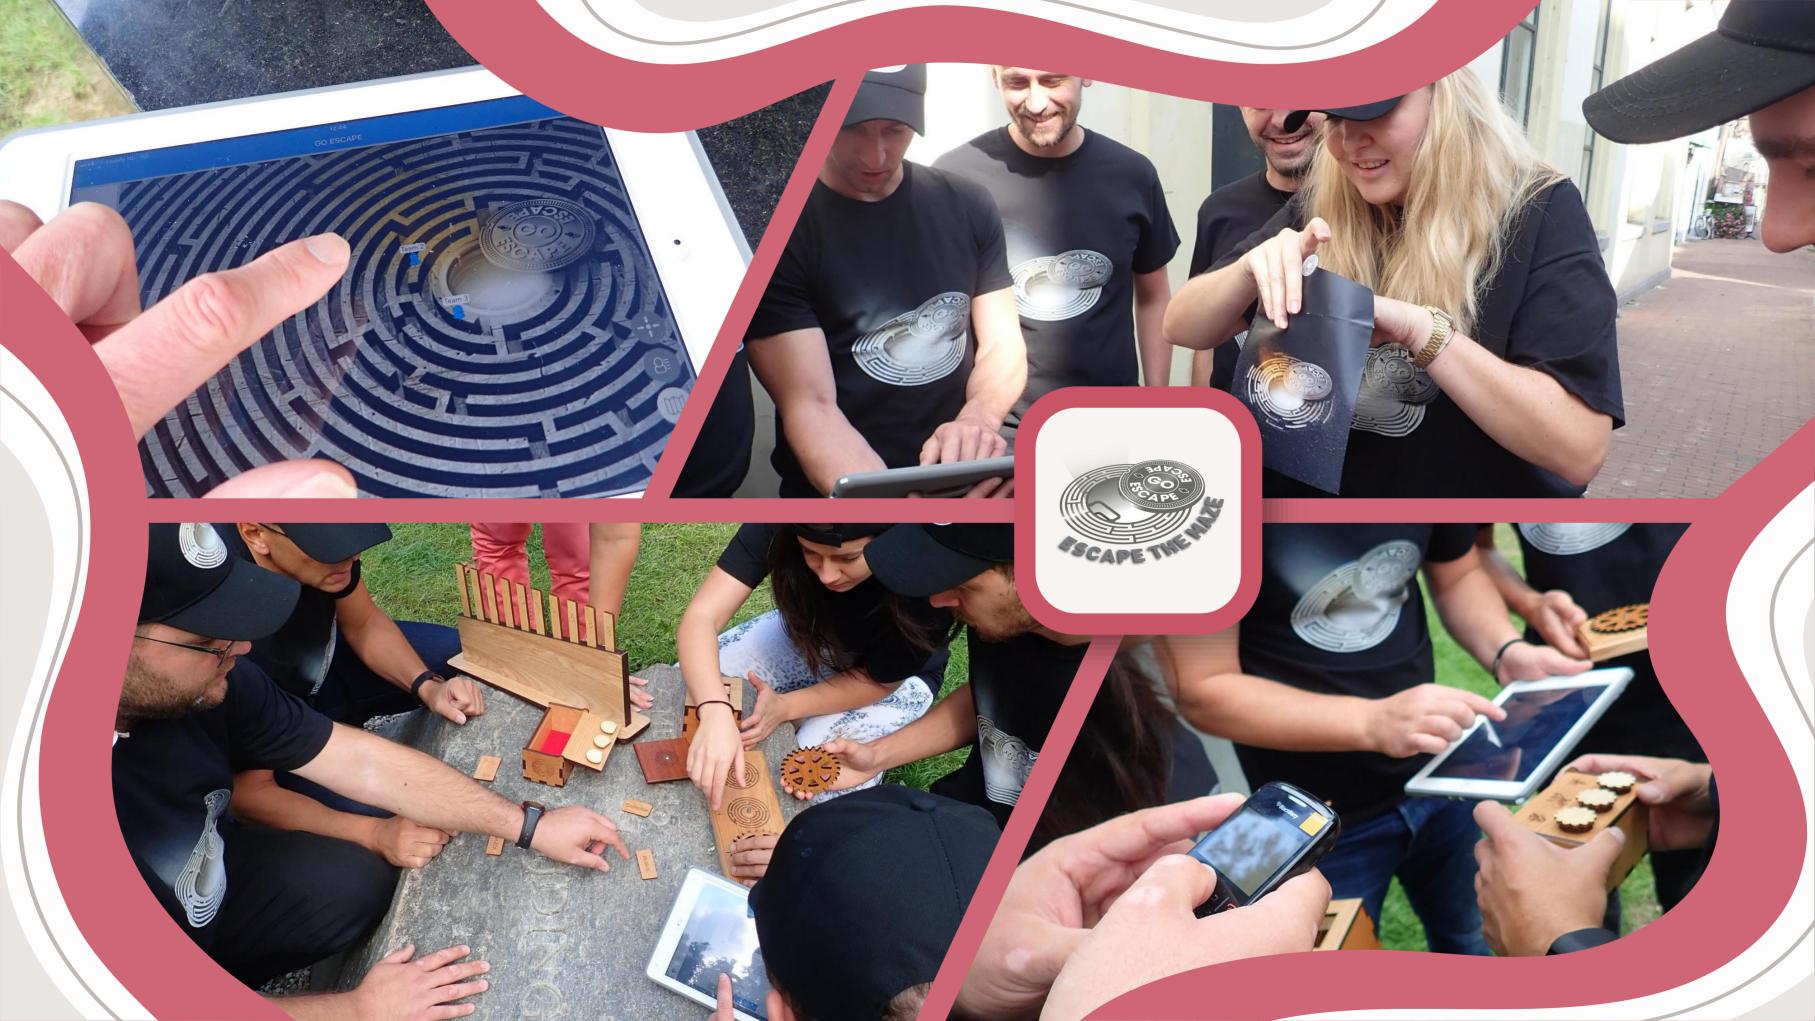

## **ESCAPE THE MAZE**

8 - UNLIMITED

COMPETITIVE - COLLABORATIVE

An amazing adventure to escape from a virtual world. Armed with an "Action Pack" with vital tools, you will have to make your way with your team through a series of game sectors and virtual checkpoints. Each sector is deceptively designed to challenge team dynamics and stimulate the ability to communicate effectively while on the run. As you and your team race through real locations to GPS-triggered checkpoints, more riddles and hidden checkpoints are revealed to you to get out of the maze. Every decision made has consequences, opening secret alternative paths with "shortcuts" for the astute and "cruel detours" for the less fortunate!

#### LEARNING OUTCOMES

Escape the Maze is a fast-paced and highly interactive adventure through a virtual world. Problem solving is just the beginning: the team will have to work closely together, putting in practice teamwork, quick decision making under pressure, trust, leadership and of course learning from experience. This engaging teambuilding can be performed in a competitive way, in which communication, time management and accountability are key to achieving the goal, or in a collaborative way, in which teams must support each other until the end to get together to the final challenge.