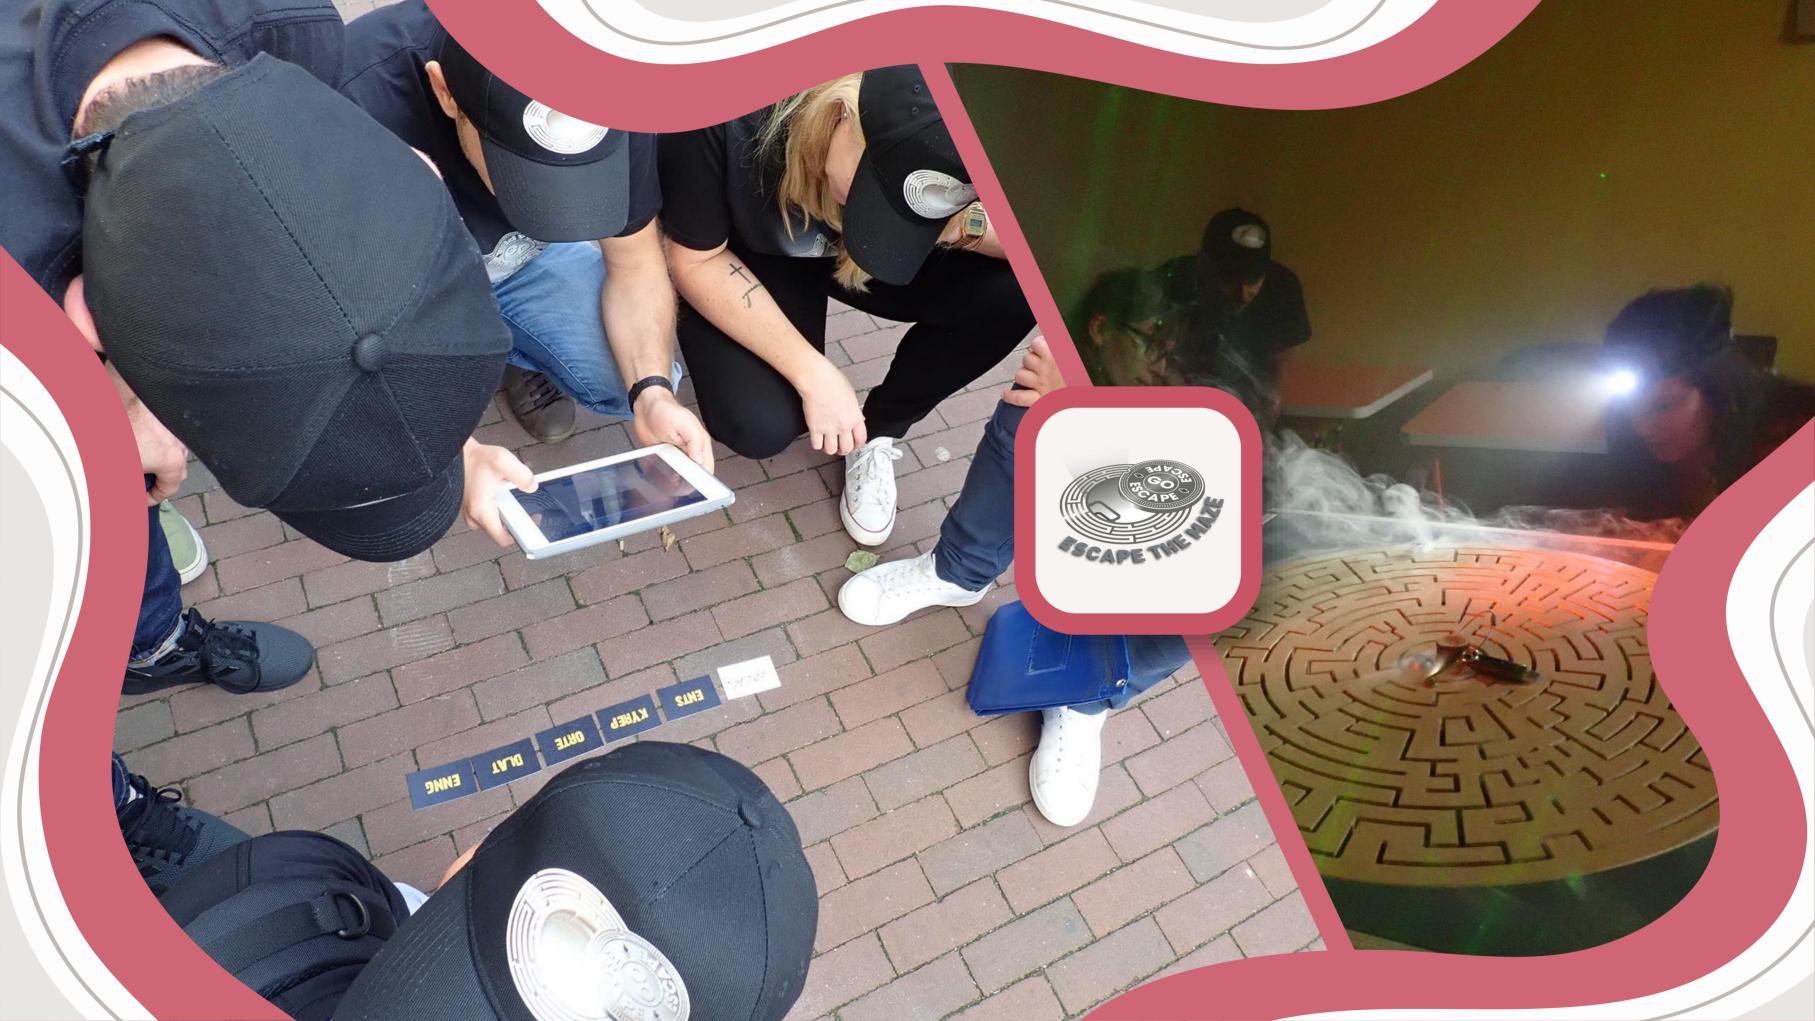

## **ESCAPE THE MAZE**

8 - UNLIMITED

COMPETITIVE - COLLABORATIVE

An amazing adventure to escape from a virtual world. Armed with an "Action Pack" with vital tools, you will have to make your way with your team through a series of game sectors and virtual checkpoints. Each sector is deceptively designed to challenge team dynamics and stimulate the ability to communicate effectively while on the run. As you and your team race through real locations to GPS-triggered checkpoints, more riddles and hidden checkpoints are revealed to you to get out of the maze. Every decision made has consequences, opening secret alternative paths with "shortcuts" for the astute and "cruel detours" for the less fortunate!

#### LEARNING OUTCOMES

Escape the Maze is a fast-paced and highly interactive adventure through a virtual world. Problem solving is just the beginning: the team will have to work closely together, putting in practice teamwork, quick decision making under pressure, trust, leadership and of course learning from experience. This engaging teambuilding can be performed in a competitive way, in which communication, time management and accountability are key to achieving the goal, or in a collaborative way, in which teams must support each other until the end to get together to the final challenge.